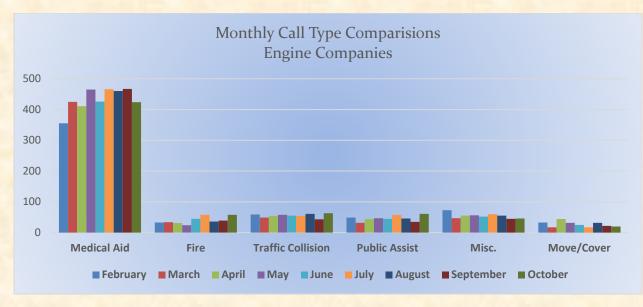

## El Dorado County Fire Protection District

Station 25 Run Statistics October 2022



ENGINE 25: 300 Total Calls Medical Aid- 217 Fire- 14 Traffic Collision- 18 Public Assist - 29 Misc - 17 Move/Cover – 5





MEDIC 25: 372 Total Calls Medical Aid- 277 Fire- 8 Traffic Collision- 27 Transfer - 21 Misc.- 3 Move/Cover - 36







El Dorado County Fire Protection District



Monthly Run Statistics and Call Break Down – October 2022 Engine Companies and Medic Units

### Total Responses for Engine Companies: 651







# El Dorado County Fire Protection District





Total Responses for Medic Units: 1341







### **Engine 25 Monthly Statistics Comparison**







FIRE

### **Medic 25 Monthly Statistics Comparison**