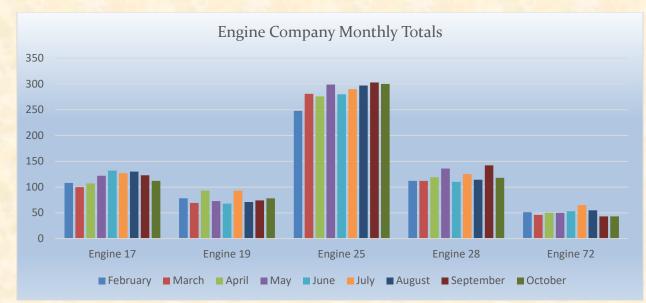

### Total Responses for Engine Companies: 651

### **Engine 25 Monthly Statistics Comparison**

FIRE