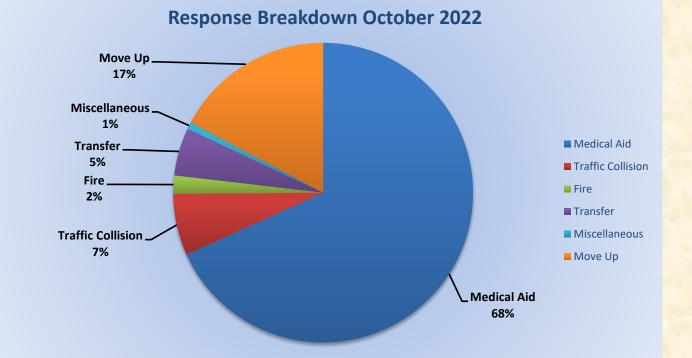

## El Dorado County Fire Protection District

Station 25 Run Statistics October 2022

ENGINE 25: 300 Total Calls Medical Aid- 217 Fire- 14 Traffic Collision- 18 Public Assist - 29 Misc - 17 Move/Cover – 5

MEDIC 25: 372 Total Calls Medical Aid- 277 Fire- 8 Traffic Collision- 27 Transfer - 21 Misc.- 3 Move/Cover - 36

El Dorado County Fire Protection District

Monthly Run Statistics and Call Break Down – October 2022 Engine Companies and Medic Units