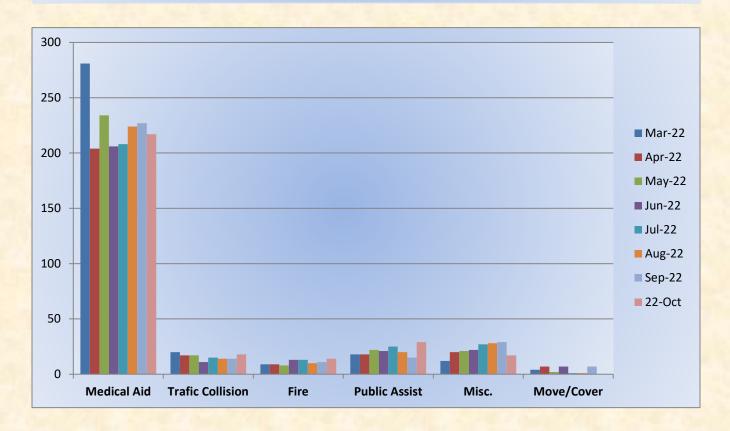

## El Dorado County Fire Protection District

Station 25 Run Statistics October 2022



ENGINE 25: 300 Total Calls Medical Aid- 217 Fire- 14 Traffic Collision- 18 Public Assist - 29 Misc - 17 Move/Cover – 5





MEDIC 25: 372 Total Calls Medical Aid- 277 Fire- 8 Traffic Collision- 27 Transfer - 21 Misc.- 3 Move/Cover - 36







El Dorado County Fire Protection District



Monthly Run Statistics and Call Break Down – October 2022 Engine Companies and Medic Units

### Total Responses for Engine Companies: 651







# El Dorado County Fire Protection District





Total Responses for Medic Units: 1341







### **Engine 25 Monthly Statistics Comparison**







FIRE

### **Medic 25 Monthly Statistics Comparison**