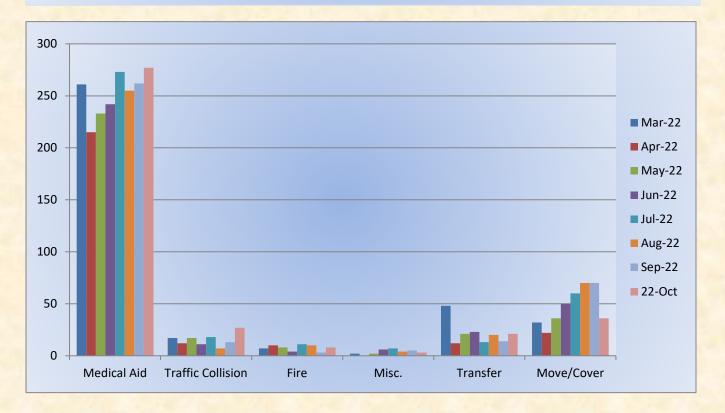

## El Dorado County Fire Protection District

Station 25 Run Statistics October 2022



ENGINE 25: 300 Total Calls Medical Aid- 217 Fire- 14 Traffic Collision- 18 Public Assist - 29 Misc - 17 Move/Cover – 5





MEDIC 25: 372 Total Calls Medical Aid- 277 Fire- 8 Traffic Collision- 27 Transfer - 21 Misc.- 3 Move/Cover - 36







El Dorado County Fire Protection District



Monthly Run Statistics and Call Break Down – October 2022 Engine Companies and Medic Units

### Total Responses for Engine Companies: 651







# El Dorado County Fire Protection District





Total Responses for Medic Units: 1341







### **Engine 25 Monthly Statistics Comparison**







FIRE

### **Medic 25 Monthly Statistics Comparison**