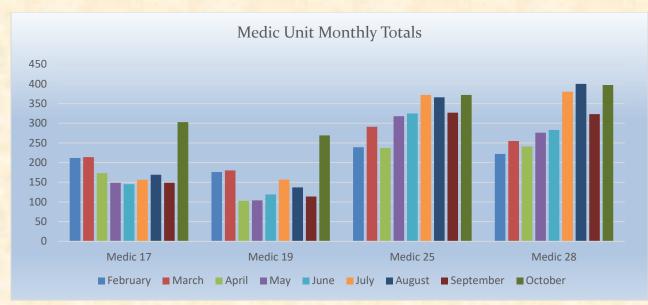

MEDIC 25: 372 Total Calls Medical Aid- 277 Fire- 8 Traffic Collision- 27 Transfer - 21 Misc.- 3 Move/Cover - 36

El Dorado County Fire Protection District

Monthly Run Statistics and Call Break Down – October 2022 Engine Companies and Medic Units