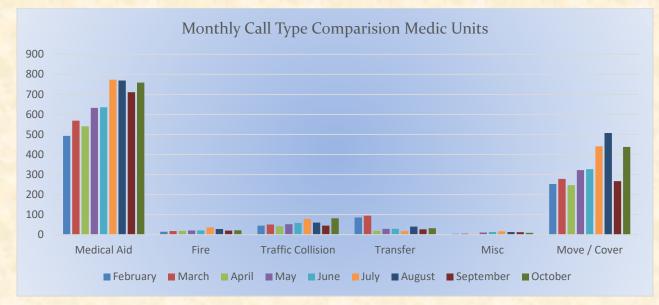

# El Dorado County Fire Protection District

Total Responses for Medic Units: 1341