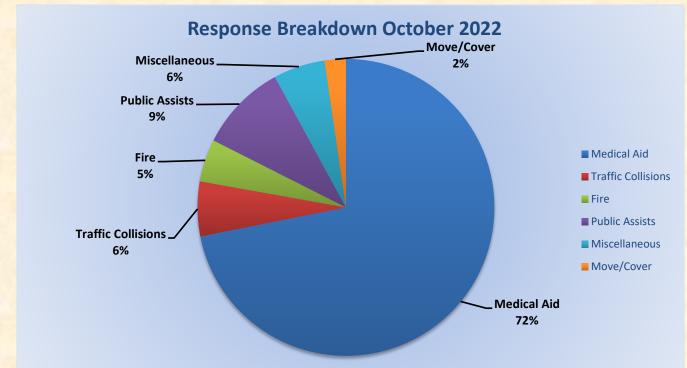

# El Dorado County Fire Protection District

Total Responses for Medic Units: 1341